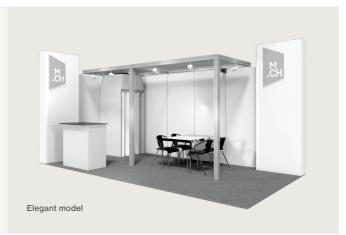

#### **Elegant model**

# Stand package:

- System stand
- One pylon 100 cm×25 cm×3 m (height) on each open stand side
- One graphic print max. 70 cm×100 cm per pylon
- Lighting (one spotlight per 3 m²)
- Electricity connection and consumption
- (2.3 kW with one 230 V/10 A socket)
- Carpet (choice of 5 colours)
- 1 table, 4 chairs
- 1 bar counter (lockable)
- 1 cupboard (1 m² with a lockable folding door)
- Coat rack, wastepaper basket

#### Services:

 Basic cleaning and daily stand cleaning during the fair

## Price: CHF 286.-/m<sup>2</sup>

(plus floor space rental)