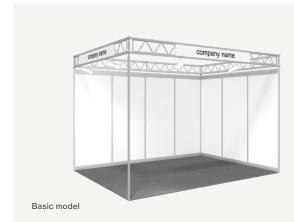

#### **Basic model**

#### Stand package:

- System stand
- Carpet (choice of 5 colours)
- Stand lettering (black,
- 8 cm high, max. 30 letters)
- Lighting (one spotlight per 3 m²)
- Electricity connection and consumption
- (2.3 kW with one 230 V/10 A socket)

#### Services:

 Basic cleaning and daily stand cleaning during the fair

## Price: CHF 179.-/m<sup>2</sup>

(plus floor space rental)